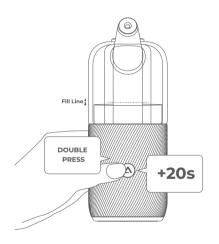

# **CENOTE**

**QUICK START** 



© AUXO All rights reserved. Subject to alteration

# 1. CHARGE



Charge before use.

# 2. PREP





Press nail firmly into the heating rod.

# 3. FILL



Remove nozzle, fill water from pipe.

#### 4. INSTALL



Place nozzle back and secure mouthpiece on device. Pipe should align with  $\,\Delta\,$  button.

### 5. LOAD



Remove carb cap and place material in nail.
\*Recommended filling: 10-20mg (about the size of a lentil).

Secure carb cap back in place.

#### 6. START



#### 7. ENJOY



leave idle for 5s to start session.

#### 8. EXTEND



Double press **△** 20s before session ends to extend session.

#### **PRO MODE**

To use Pro Mode, download the AUXO Connect app.

#### DOWNLOAD THE APP







#### **IN-SESSION LIGHTING EFFECTS**

Controlled via the AUXO Connect app.



<sup>\*</sup>More options available upon in-app notification.

#### Not for sale to minors

This vaporizer is only intended for use with products made from federally legal hemp as defined in relevant provisions of the 2018 Farm Bill and codified at 7 U.S.C. § 1639o(1) and 21 U.S.C. § 802(16)(B)(i) and are not intended for use with any illegal controlled substance.

This product is not designed or intended to vaporize any nicotine or liquid product.

WARNING: Reproductive Harm - www.P65warnings.ca.gov

Visit us at www.AUXO-OFFICIAL.COM











| Projec