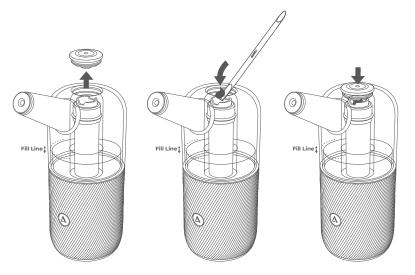

### 5. LOAD

Remove carb cap and place material in nail.
\*Recommended filling: 10-20mg (about the size of a lentil).

Secure carb cap back in place.