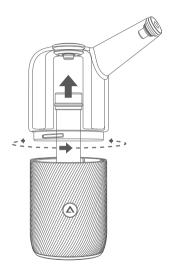

# **CENOTE**

**QUICK START** 



© AUXO All rights reserved. Subject to alteration

# 1. CHARGE



Charge before use.

# 2. PREP





Press nail firmly into the heating rod.

# 3. FILL



Remove nozzle, fill water from pipe.

#### 4. INSTALL



Place nozzle back and secure mouthpiece on device. Pipe should align with  $\,\Delta\,$  button.

### 5. LOAD



Remove carb cap and place material in nail.
\*Recommended filling: 10-20mg (about the size of a lentil).

Secure carb cap back in place.

#### 6. START



#### 7. ENJOY



leave idle for 5s to start session.

#### 8. EXTEND



Double press **△** 20s before session ends to extend session.

#### **PRO MODE**

To use Pro Mode, download the AUXO Connect app.

#### DOWNLOAD THE APP







#### **IN-SESSION LIGHTING EFFECTS**

Controlled via the AUXO Connect app.



<sup>\*</sup>More options available upon in-app notification.

#### Not for sale to minors

This vaporizer