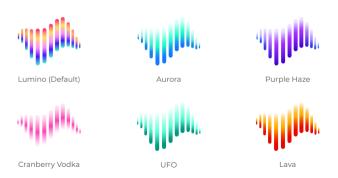

#### **IN-SESSION LIGHTING EFFECTS**

Controlled via the AUXO Connect app.

<sup>\*</sup>More options available upon in-app notification.