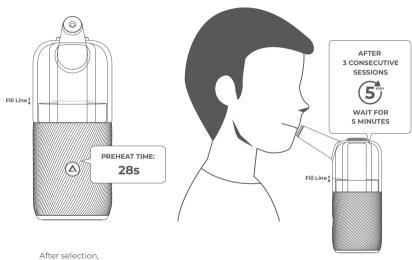

#### 7. ENJOY

leave idle for 5s to start session.

#### 8. EXTEND

Double press **△** 20s before session ends to extend session.