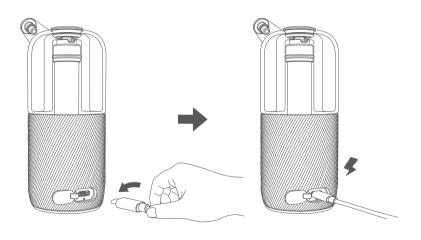

# **CENOTE**

**QUICK START** 



© AUXO All rights reserved. Subject to alteration

# 1. CHARGE



Charge before use.

# 2. PREP





Press nail firmly into the heating rod.

# 3. FILL



Remove nozzle, fill water from pipe.

#### 4. INSTALL



Place nozzle back and secure mouthpiece on device. Pipe should align with  $\,\Delta\,$  button.

### 5. LOAD



Remove carb cap and place material in nail.
\*Recommended filling: 10-20mg (about the size of a lentil).

Secure carb cap back in place.

#### 6. START



#### 7. ENJOY



leave idle for 5s to start session.

#### 8. EXTEND



Double press **△** 20s before session ends to extend session.

#### **PRO MODE**

To use Pro Mode, download the AUXO Connect app.

#### DOWNLOAD THE APP







#### **IN-SESSION LIGHTING EFFECTS**

Controlled via the AUXO Connect app.



<sup>\*</sup>More options available upon in-app notification.

#### Not fo