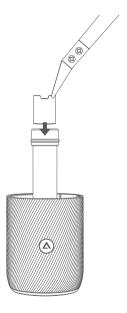

#### 4. INSTALL

Place nozzle back and secure mouthpiece on device. Pipe should align with  $\,\Delta\,$  button.

### 5. LOAD

Remove carb cap and place material in nail.
\*Recommended filling: 10-20mg (about the size of a lentil).

Secure carb cap back in place.