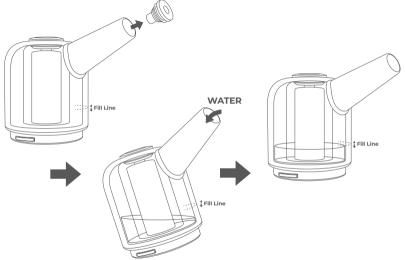

# **CENOTE**

**QUICK START** 



© AUXO All rights reserved. Subject to alteration

# 1. CHARGE



Charge before use.

# 2. PREP





Press nail firmly into the heating rod.

# 3. FILL



Remove nozzle, fill water from pipe.

#### 4. INSTALL



Place nozzle back and secure mouthpiece on device. Pipe should align with  $\,\Delta\,$  button.

### 5. LOAD



Remove carb cap and place material in nail.
\*Recommended filling: 10-20mg (about the size of a lentil).

Secure carb cap back in place.

#### 6. START



#### 7. ENJOY



leave idle for 5s to start session.

#### 8. EXTEND



Double press **△** 20s before session ends to extend session.

#### **PRO MODE**

To use Pro Mode, download the AUXO Connect app.

#### DOWNLOAD THE APP







#### **IN-SESSION LIGHTING EFFECTS**

Controlled via the AUXO Connect app.



<sup>\*</sup>More options available upon in-app notification.

#### Not for sale to minors

This vaporizer is only intended for use with products made from federal