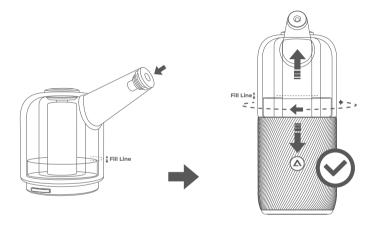

# 3. FILL

Remove nozzle, fill water from pipe.

#### 4. INSTALL

Place nozzle back and secure mouthpiece on device. Pipe should align with  $\,\Delta\,$  button.