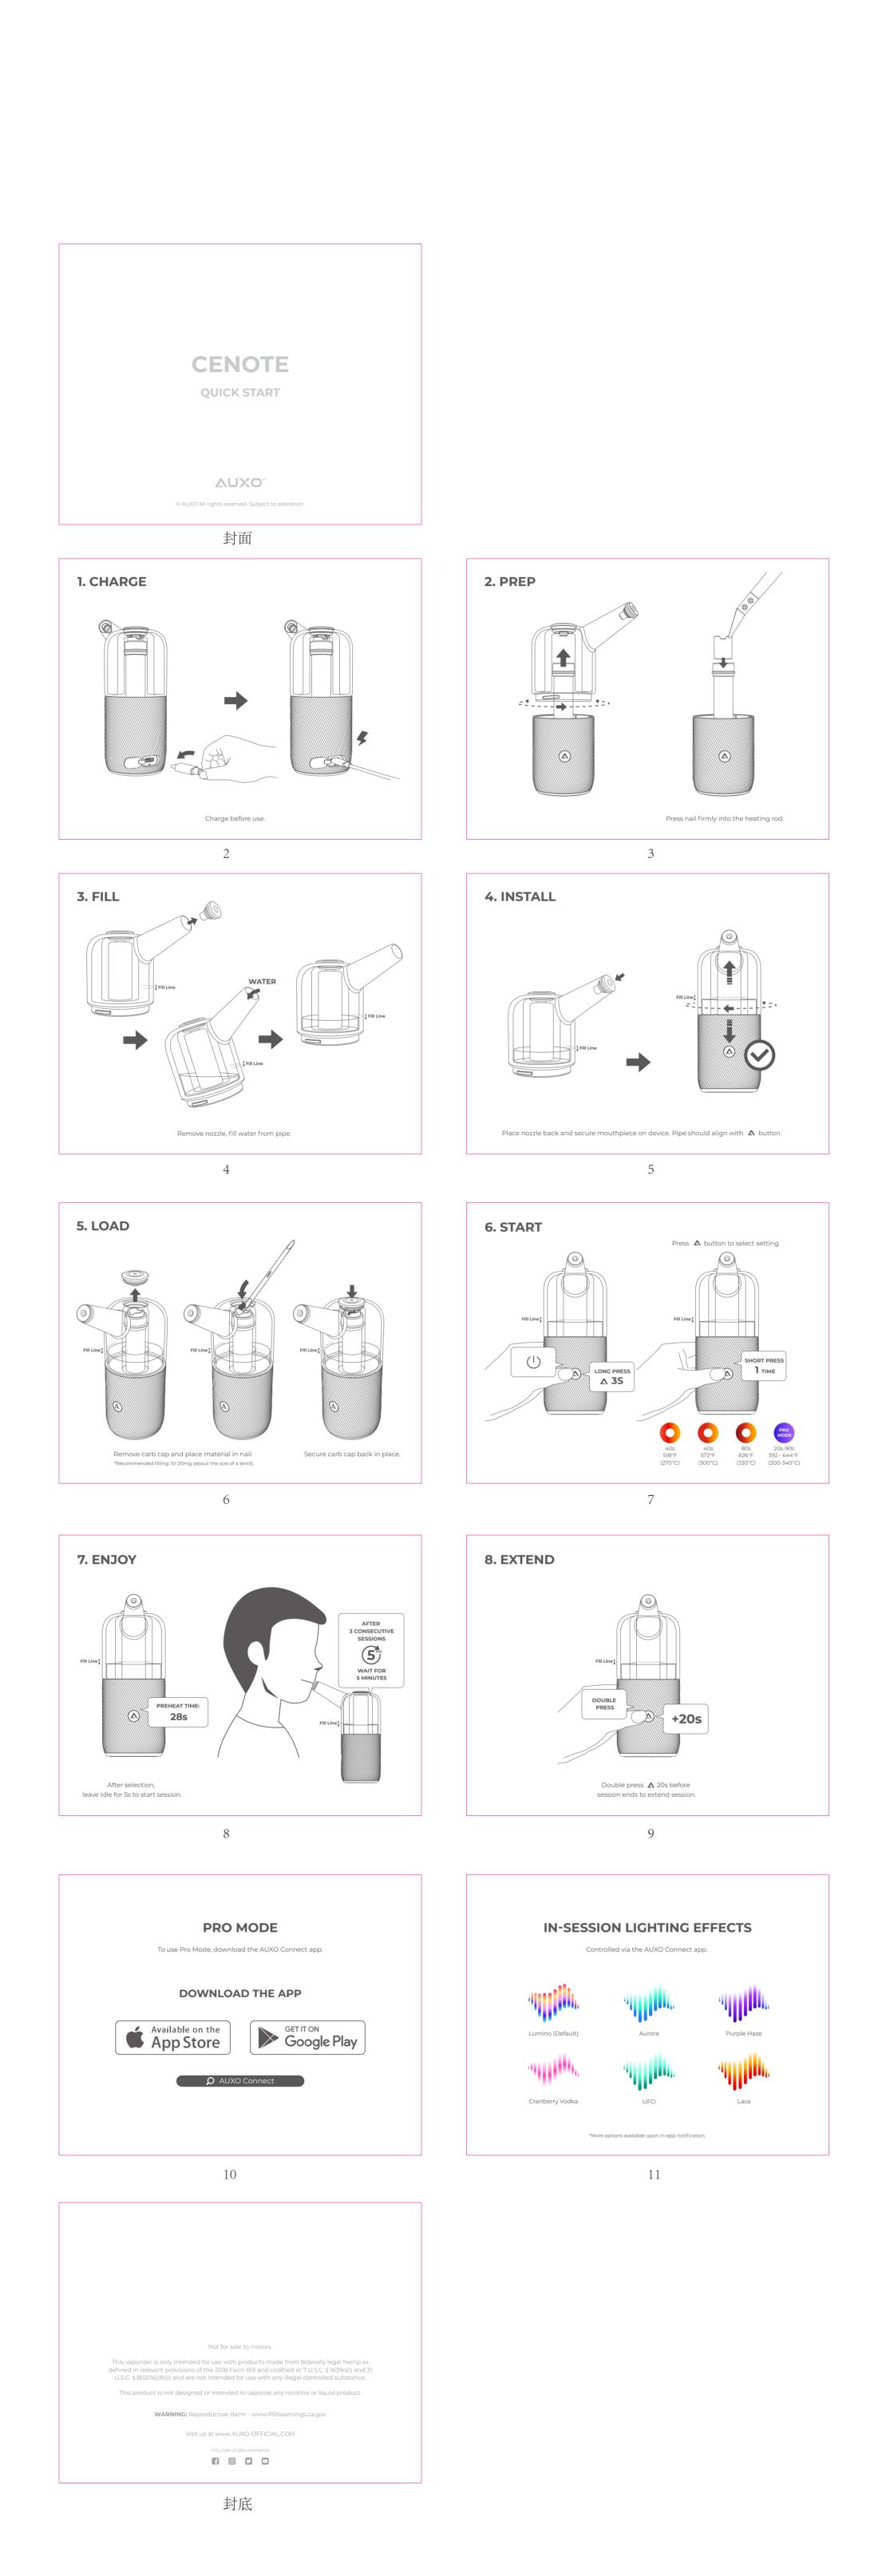

# **CENOTE**

**QUICK START** 

© AUXO All rights reserved. Subject to alteration

# 1. CHARGE

Charge before use.

# 2. PREP

Press nail firmly into the heating rod.

# 3. FILL

Remove nozzle, fill water from pipe.

#### 4. INSTALL

Place nozzle back and secure mouthpiece on device. Pipe should align with  $\,\Delta\,$  button.

### 5. LOAD

Remove carb cap and place material in nail.
\*Recommended filling: 10-20mg (about the size of a lentil).

Secure carb cap back in place.

#### 6. START

#### 7. ENJOY

leave idle for 5s to start session.

#### 8. EXTEND

Double press **△** 20s before session ends to extend session.

#### **PRO MODE**

To use Pro Mode, download the AUXO Connect app.

#### DOWNLOAD THE APP

#### **IN-SESSION LIGHTING EFFECTS**

Controlled via the AUXO Connect app.

<sup>\*</sup>More options available upon in-app notification.

#### Not for sale to minors

This vaporizer is only intended for use with products made from federally legal hemp as defined in relevant provisions of the 2018 Farm Bill and codified at 7 U.S.C. § 1639o(1) and 21 U.S.C. § 802(16)(B)(i) and are not intended for use with any illegal controlled substance.

This product is not designed or intended to vaporize any nicotine or liquid product.

WARNING: Reproductive Harm - www.P65warnings.ca.gov

Visit us at www.AUXO-OFFICIAL.COM

| Project No.  | DB02-01-KIT                      |          | Version | V01  | Unit    | mm       |  |
|--------------|----------------------------------|----------|---------|------|---------|----------|--|
| Project Name | AUXO_Cenote Quick Start_烧膏二代快速指南 |          |         |      |         |          |  |
| Design       | НС                               | Supplier | -       | Outp | ut Date | 20220601 |  |

Cenote Quick Start\_烧膏二代快速指南

1. 展开尺寸: 240\*93mm, 成品尺寸: 120\*93mm

2. 材质: 105g铜板对折 12pp 骑马钉3.表面处理: 四色印刷