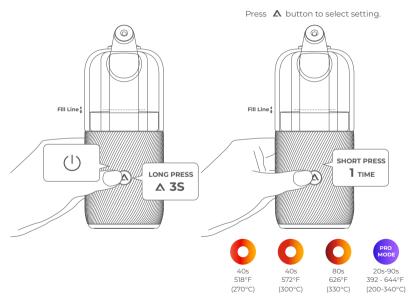

#### 6. START

#### **PRO MODE**

To use Pro Mode, download the AUXO Connect app.